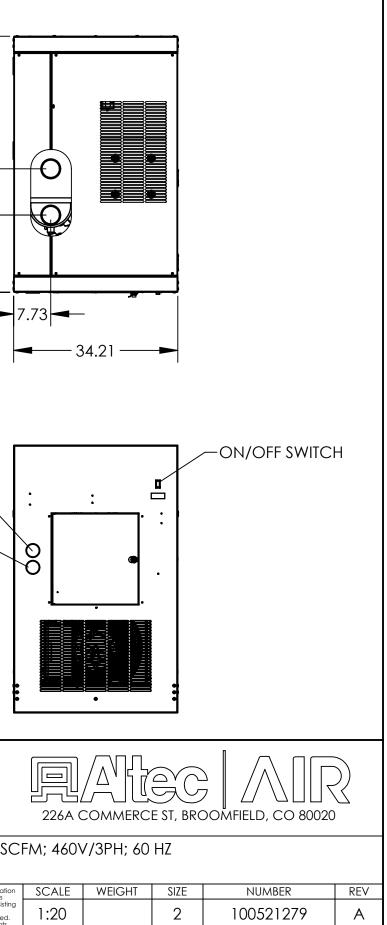

| MODEL                            | RAD-1000A-4-D   |                                                             |                                                                                                                                                                                                                                                                                                                                                                                                                                                                                                                                                                                              |
|----------------------------------|-----------------|-------------------------------------------------------------|----------------------------------------------------------------------------------------------------------------------------------------------------------------------------------------------------------------------------------------------------------------------------------------------------------------------------------------------------------------------------------------------------------------------------------------------------------------------------------------------------------------------------------------------------------------------------------------------|
| VOLTAGE                          | 460V-3PH-60HZ   |                                                             |                                                                                                                                                                                                                                                                                                                                                                                                                                                                                                                                                                                              |
| RLA                              | 9.3             |                                                             |                                                                                                                                                                                                                                                                                                                                                                                                                                                                                                                                                                                              |
| LRA                              | 47.5            |                                                             |                                                                                                                                                                                                                                                                                                                                                                                                                                                                                                                                                                                              |
| MCA                              | 9.5             |                                                             |                                                                                                                                                                                                                                                                                                                                                                                                                                                                                                                                                                                              |
| MOP                              | 25              |                                                             |                                                                                                                                                                                                                                                                                                                                                                                                                                                                                                                                                                                              |
| COMPRESSOR HP                    | 6               |                                                             |                                                                                                                                                                                                                                                                                                                                                                                                                                                                                                                                                                                              |
| COMPRESSOR                       | SCROLL          |                                                             |                                                                                                                                                                                                                                                                                                                                                                                                                                                                                                                                                                                              |
| REFRIGERANT                      | R449A           |                                                             |                                                                                                                                                                                                                                                                                                                                                                                                                                                                                                                                                                                              |
| REFRIGERANT CHARGE (OZ)          | 144             |                                                             | 53.34                                                                                                                                                                                                                                                                                                                                                                                                                                                                                                                                                                                        |
| MAX INLET AIR TEMP (F)           | 140             |                                                             | 9.65                                                                                                                                                                                                                                                                                                                                                                                                                                                                                                                                                                                         |
| MAX INLET AIR PRESSURE (PSI)     | 232             |                                                             |                                                                                                                                                                                                                                                                                                                                                                                                                                                                                                                                                                                              |
| MIN/MAX AMBIENT TEMP (F)         | 45/120          |                                                             |                                                                                                                                                                                                                                                                                                                                                                                                                                                                                                                                                                                              |
| REFRIGERANT PRESSURE RANGE (PSI) | 181/450         |                                                             | 16.08                                                                                                                                                                                                                                                                                                                                                                                                                                                                                                                                                                                        |
| INLET/OUTLET (NPT)               | 3               |                                                             |                                                                                                                                                                                                                                                                                                                                                                                                                                                                                                                                                                                              |
| WEIGHT (LB)                      | 600             |                                                             |                                                                                                                                                                                                                                                                                                                                                                                                                                                                                                                                                                                              |
|                                  | 55.79<br>1/4 NP | AIR INLET<br>AIR OUTLET                                     | SUCTION PRESSURE GAUGE                                                                                                                                                                                                                                                                                                                                                                                                                                                                                                                                                                       |
|                                  |                 | AIRFLOW<br>CKURZ<br>APPROVED<br>-<br>DATE<br>10 (20) (2022) | UNLESS OTHERWISE NOTED, TOLERANCES ARE:<br>FRACTIONS: ±1/16 ANGLES: ±0*30'<br>DECIMAL: .X = ±.06   .XX = ±.03   .XXX = ±.015   .XXXX = ±.0030<br>MACHINED SURFACES: 125 MICROINCHES<br>THESE TOLERANCES DO NOT APPLY TO BASIC DIMENSIONS.<br>DO NOT SCALE THIS PRINT, REMOVE ALL BURRS & SHARP                                                                                                                                                                                                                                                                                               |
|                                  |                 | MATERIAL MATERIAL                                           | EDGES, ALL DIMENSIONS ARE IN INCHES.<br>CAD SOFTWARE: SOLIDWORKS.<br>DRAWING DIMENSIONED TO ALTEC STANDARD: CDS-0007.                                                                                                                                                                                                                                                                                                                                                                                                                                                                        |
|                                  |                 | FINISH                                                      | CONFIDENTIAL: This drawing and its contents are the proprietary and confidential informatio<br>of Altec Industries, Inc. and are not to be reproduced, copied or publicly disclosed. If this<br>drawing is provided to someone outside Altec, it is done so for the limited purpose of assistin<br>that recipient with a technical or product issue. In receiving this drawing, the recipient<br>agrees to maintain it in confidence and not to use it beyond the purpose previously stated.<br>Recipient agrees not to reproduce, copy, or publicly disclose this drawing and its contents. |